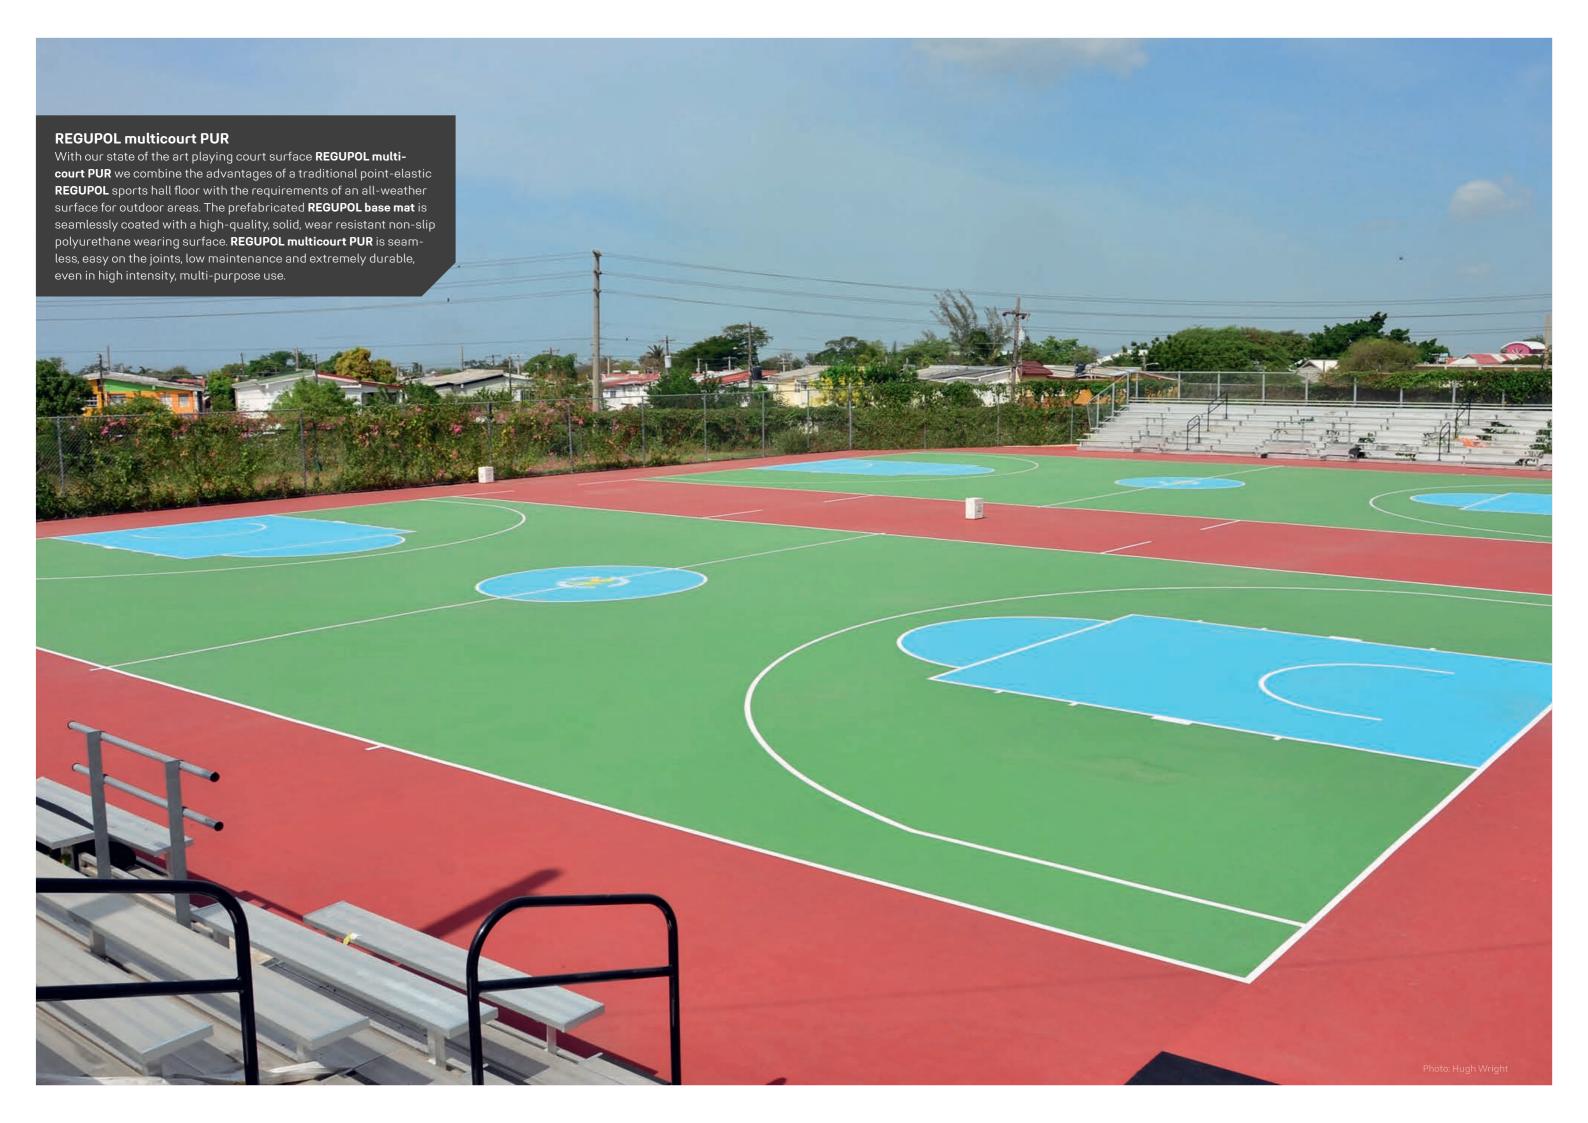

For small sports pitches and multifunctional areas: **REGUPOL playing court surfaces** are highly versatile. Also, **REGUPOL shock pads** provide for the required elasticity and shock absorption when used under synthetic grass. Whether prefabricated rolls or elastic layers installed on site: **REGUPOL** provides for the right force reduction, elasticity and ball reflection.

#### Systems

seamless | versatile | durable

Our products: REGUPOL multicourt DL, REGUPOL multicourt SL, REGUPOL multicourt DLX, REGUPOL multicourt AF, REGUPOL multicourt PUR, REGUPOL multicourt FL