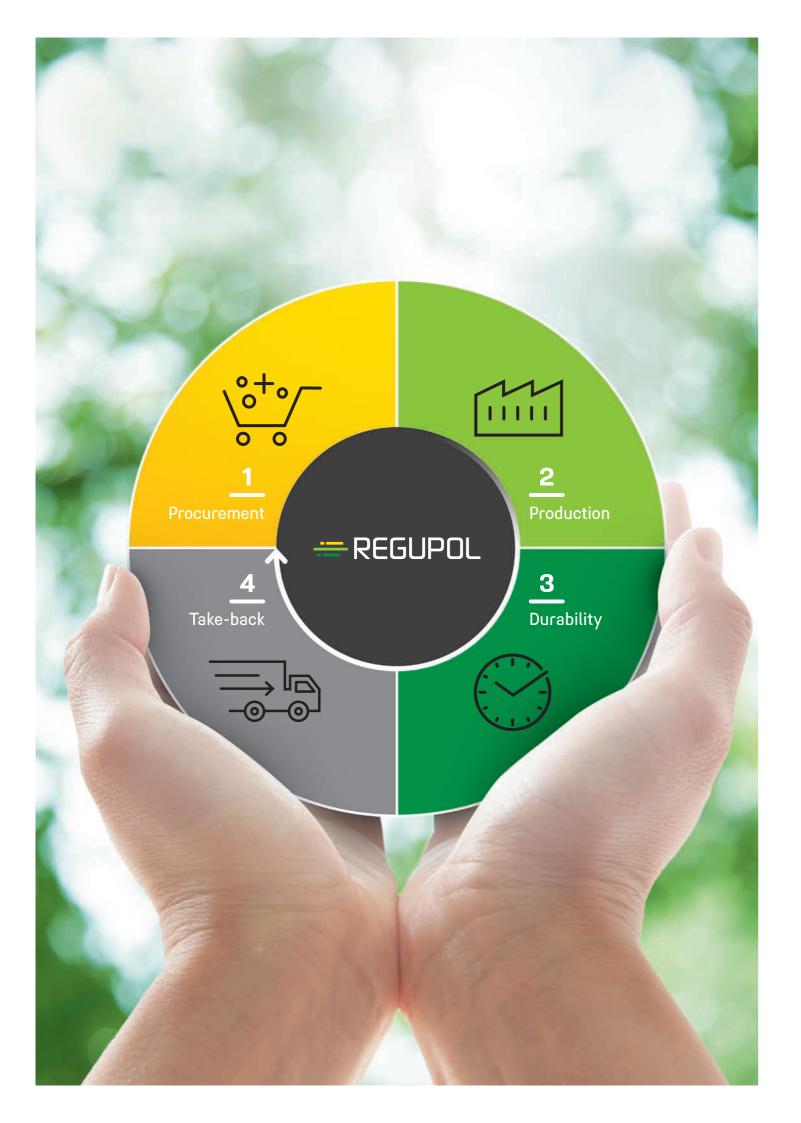

90

percent recycled content: Our REGUPOL sports floors consist of up to 90 % recycled raw materials. The proportion may vary from product to product.

#### How sustainable are REGUPOL products?

The circular economy works when recycled products compete directly with new products – we have been proving this for 65 years. **REGUPOL** products are typically made from 75% to 95% recycled materials,, as are our sports mats. However **REGUFOAM** products are made from genuine raw materials.