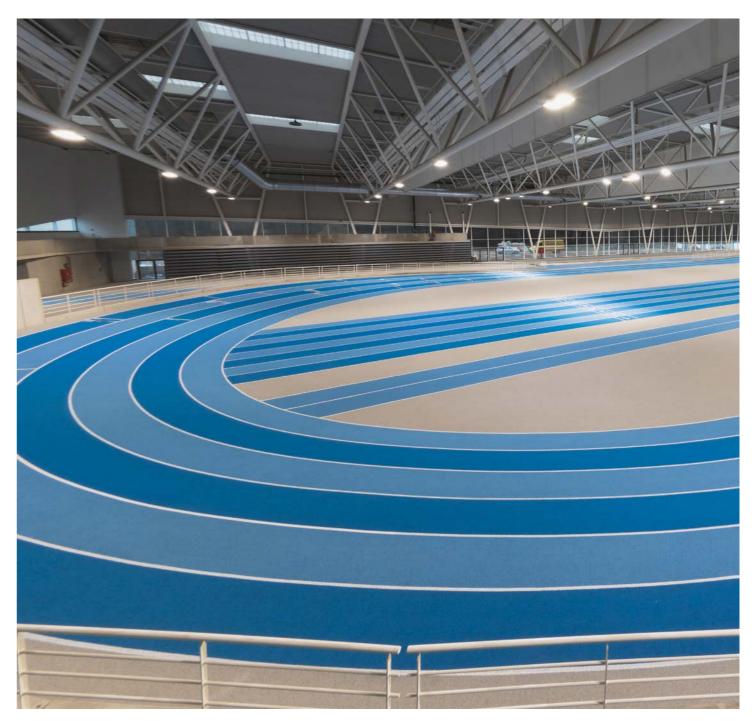

### fast, seamless, durable

For decades, we at REGUPOL have been a reliable partner for the manufacture and installation of high-quality, durable running tracks and a number of other synthetic surfaces for track & field athletics.

No matter which surfacing system, whether for new construction or renovation: **REGUPOL** prepares the ground for top performance in athletics. It is ensured by the right balance between speed, impact resistance and force reduction. It helps athletes get the best out of themselves while also providing maximum protection and safety. Our seamless **REGUPOL synthetic running tracks** are versatile, durable and suitable for any level of competition. They have been installed in both, large stadiums and school sports facilities around the world.

Our running tracks are manufactured and installed according to the strict requirements of the international athletics association World Athletics (formerly IAAF) and the applicable standards EN 14877 and DIN 18035-6 as well as the quality regulations according to RAL GZ 943. Therefore they are suitable for competition on the highest international level as well as for school and recreational sports.