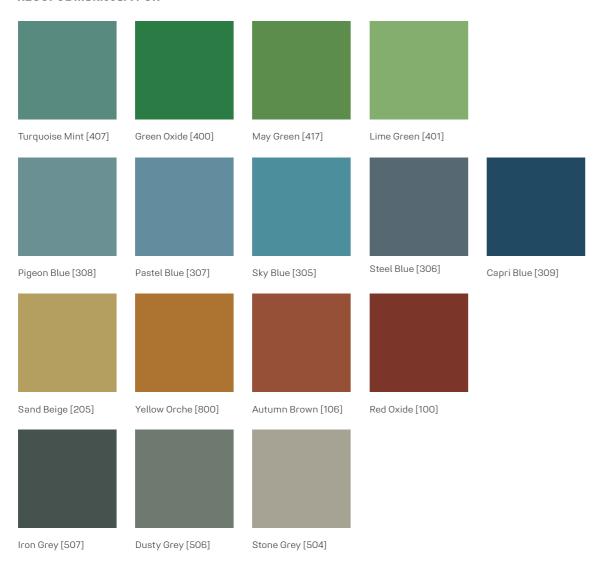

#### Systems

The surface of our robust sports floors is available in numerous colours. Multicoloured surfaces are also possible. Choose from our wide range of colours.

#### Polle

**REGUPOL sports floors**, which we supply and install as rolls, are available in a variety of colours, too.

Which colour is best for your project? Thinking of a multicolour track? Test it yourself! With our **REGUPOL** Flooring Designer you can try out the colours virtually.

Deviations from the colours shown are possible due to production batches and brochure print.

■■ 34 35 **■**■