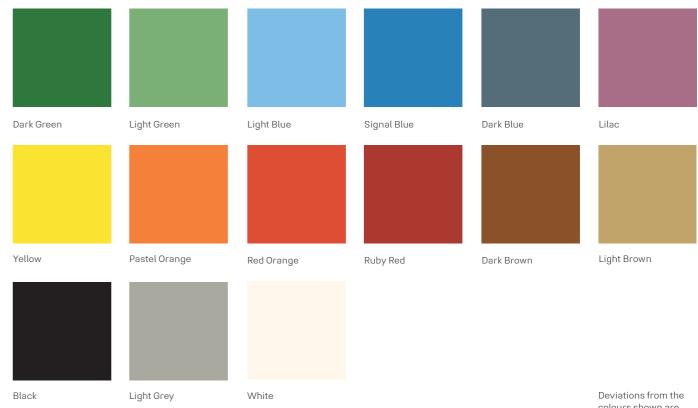

## **COLOURS & DECORS**

## FOR REGUPOL TRACKS AND COURT SURFACES

#### Systems

The surface of our robust sports floors is available in numerous colours. Multicoloured surfaces are also possible. Choose from our wide range of colours.

#### Polle

**REGUPOL sports floors**, which we supply and install as rolls, are available in a variety of colours, too.

Which colour is best for your project? Thinking of a multicolour track? Test it yourself! With our **REGUPOL** Flooring Designer you can try out the colours virtually.